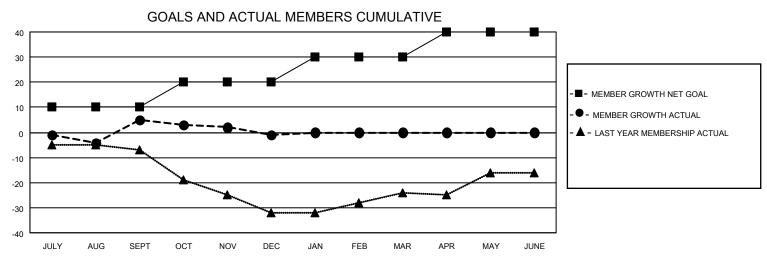

## MONTHLY MEMBERSHIP PROGRESS REPORT

LOCATION SLOVENIA District 129 Results as of: 3/31/2022

| Clubs RESULTS FOR 2021-2022 |   |   |   | Members RESULTS FOR 2021-2022 |    |    |    |
|-----------------------------|---|---|---|-------------------------------|----|----|----|
|                             |   |   |   |                               |    |    |    |
| JULY/AUG/SEPT               | 0 | 0 | 0 | JULY/AUG/SEPT                 | 10 | 15 | 10 |
| OCT/NOV/DEC                 | 0 | 0 | 0 | OCT/NOV/DEC                   | 10 | 7  | 13 |
| JAN/FEB/MAR                 | 0 | 0 | 0 | JAN/FEB/MAR                   | 10 | 16 | 15 |
| APR/MAY/JUNE                | 0 | 0 | 0 | APR/MAY/JUNE                  | 10 | 0  | 0  |

## GOALS AND ACTUAL NEW CLUBS CUMULATIVE





| DROPPED CLUBS: 0 |    | 18 CLUBS OF 58 ADDED 1 OR<br>MORE NEW MEMBERS | GENDER DISTRIBUTION                |                              |  |
|------------------|----|-----------------------------------------------|------------------------------------|------------------------------|--|
|                  |    | NOTE NEW WEINBERG                             | MALE<br>FEMALE                     | 931 (64.43%)<br>514 (35.57%) |  |
| DROPPED MEMBERS  |    |                                               | NON BINARY PREFER NOT TO ANSWE     | 0 (0.00%)                    |  |
| DECEASED         | 0  |                                               | PREFER NOT TO ANSWER               | 0 (0.00%)                    |  |
| CLUB CANCELLED   | 0  | CLICK HERE FOR CUMULATIVE                     |